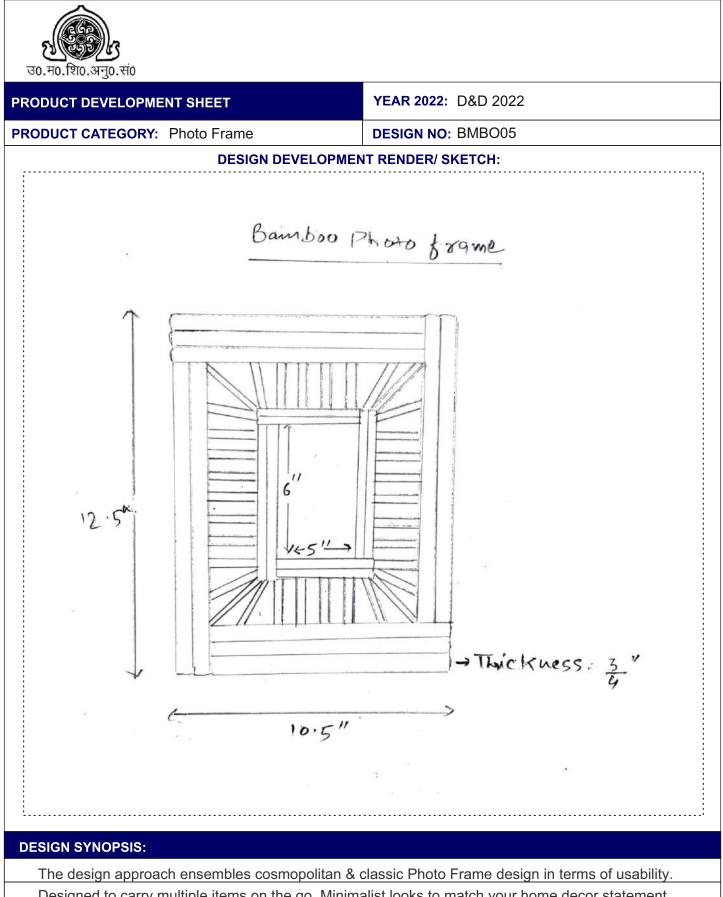

**PRODUCT DEVELOPMENT SHEET** 

YEAR 2022: D&D 2022

**PRODUCT CATEGORY:** Photo Frame

**DESIGN NO: BMBO05** 

**PRODUCT DESIGN DESCRIPTION:** Art plus decorative photo frame to hang favorite photo.

UMSAS Authorised Signatory

Designed to carry multiple items on the go. Minimalist looks to match your home decor statement.