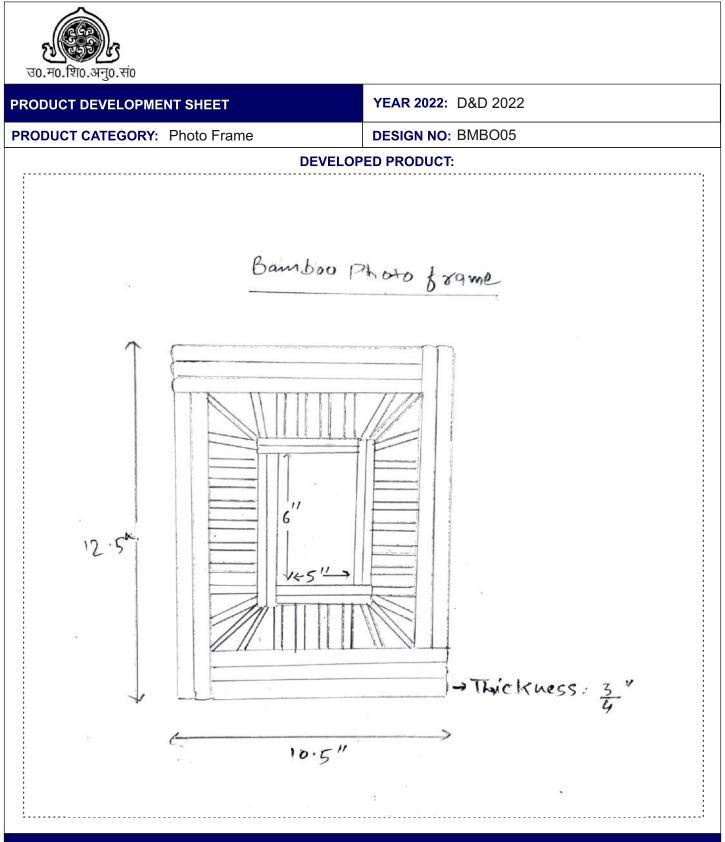

**PRODUCT DEVELOPMENT SHEET** 

YEAR 2022: D&D 2022

**PRODUCT CATEGORY:** Photo Frame

**DESIGN NO: BMBO05** 

**PRODUCT DESIGN DESCRIPTION:** Art plus decorative photo frame to hang favorite photo.

UMSAS Authorised Signatory

Designed to carry multiple items on the go. Minimalist looks to match your home decor statement.