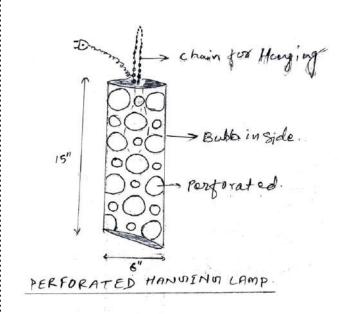

### **DESIGN DEVELOPMENT RENDER/ SKETCH:**

PERFORATED

## **DESIGN SYNOPSIS:**

The design approach ensembles cosmopolitan & classic Hanging lamp design in terms of usability. Designed to carry multiple items on the go. Minimalist looks to match your home decor statement.