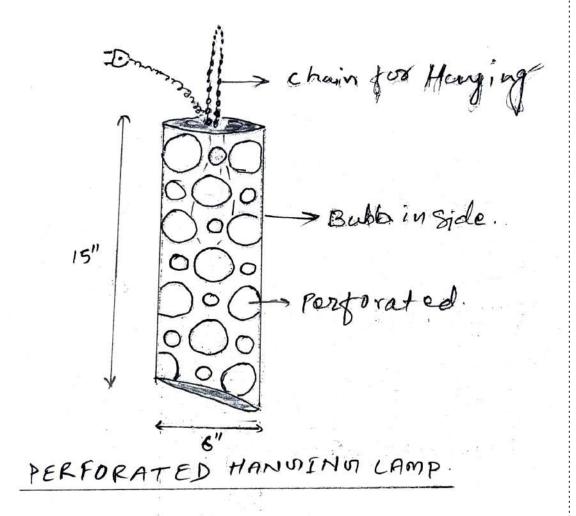

# **DESIGN OVERVIEW SHEET**

(Place within marked area)

**SIZE:** LBH= 15X6X1 (inches)

**COLORS**: Natural

SUB-MATERIALS: Chain, Blub

Bamboo work with different Cylindrical Shapes.

| Remarks: | Submitted by                  | Vivek Ranjan |
|----------|-------------------------------|--------------|
| Remarks: | EPCH<br>Authorised Signatory  |              |
| Remarks: | UMSAS<br>Authorised Signatory |              |

### **DESIGN DEVELOPMENT RENDER/ SKETCH:**

PERFORATED