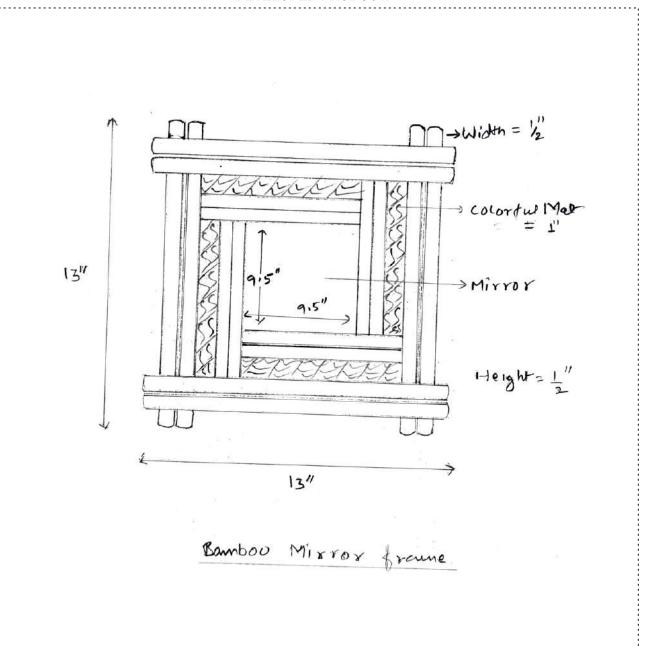

**DESIGN OVERVIEW SHEET** 

(Place within marked area)

SIZE: LBH= 13X13X1 (inches)
INSIDE SIZE= 9.5X9.5X1 (inches)

**COLORS**: Natural

Bamboo work with different Geometric Shapes.

#### **DESIGN DEVELOPMENT RENDER/ SKETCH:**