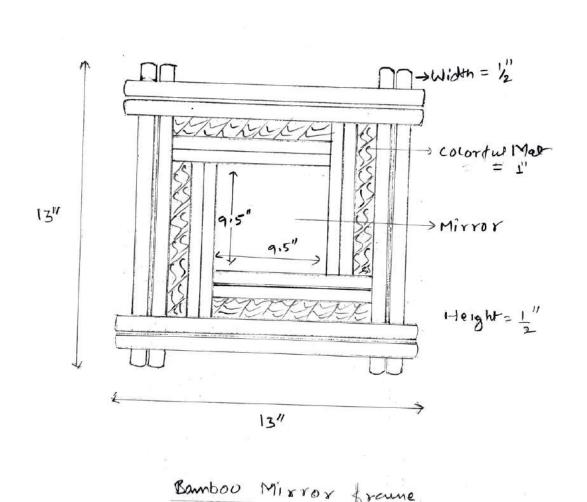

**DESIGN OVERVIEW SHEET** 

(Place within marked area)

SIZE: LBH= 13X13X1 (inches)
INSIDE SIZE= 9.5X9.5X1 (inches)

**COLORS**: Natural

Bamboo work with different Geometric Shapes.

#### **DESIGN DEVELOPMENT RENDER/ SKETCH:**