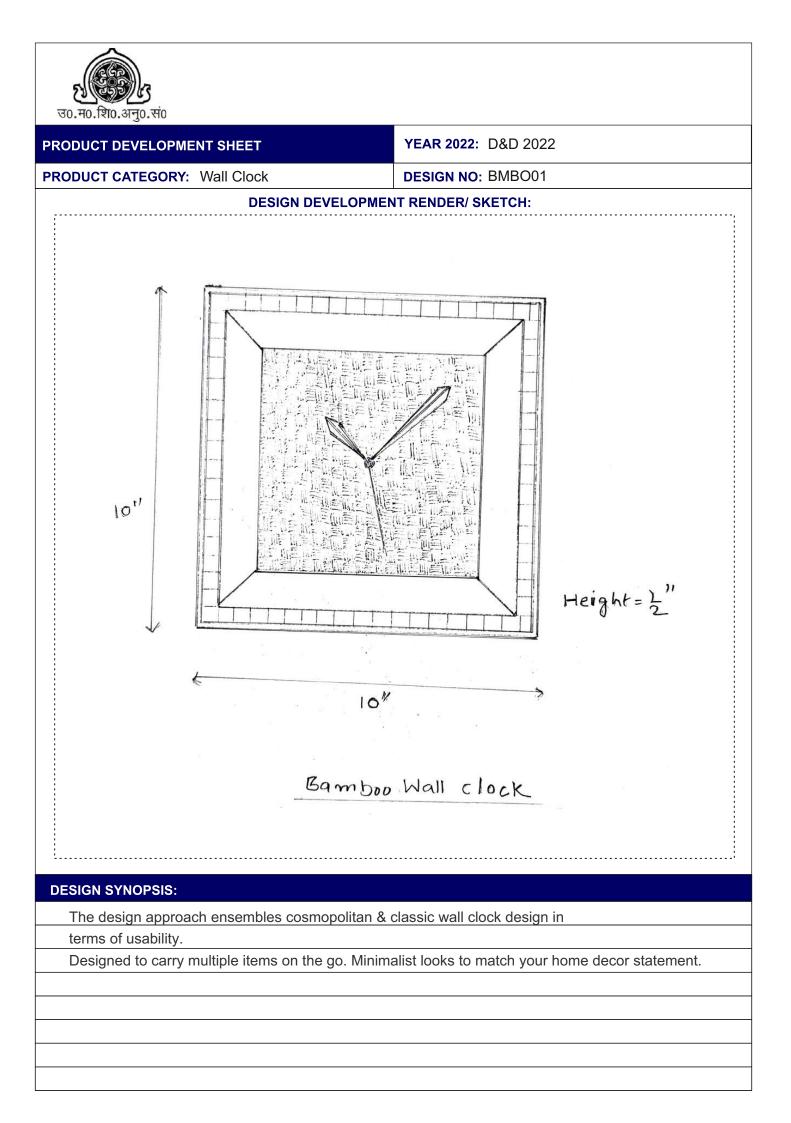

**PRODUCT DEVELOPMENT SHEET** 

YEAR 2022: D&D 2022

PRODUCT CATEGORY: Wall Clock

DESIGN NO: BMBO01

**PRODUCT DESIGN DESCRIPTION:** Art plus store wall decorative wall clock for home.

## SPECIFICATION SHEET

| Material<br>Description:           | Bamboo                       |  |  |
|------------------------------------|------------------------------|--|--|
| Fabric<br>Type/thread<br>c./color: | Natural                      |  |  |
| Techniques:                        | Cutting, Pasting and weaving |  |  |
| Material infusion :                | NA                           |  |  |
| Shape:                             | Geometric (Square)           |  |  |
| Color/Dye<br>type:                 | Natural                      |  |  |
| Size/range:<br>(IXbXh)             | 10"X10"X1"                   |  |  |
| Season:                            | Summer22                     |  |  |
| Material<br>Proc. area:            | Rosra                        |  |  |
| Prototype<br>develop.<br>vendor :  | Institution Dept.            |  |  |