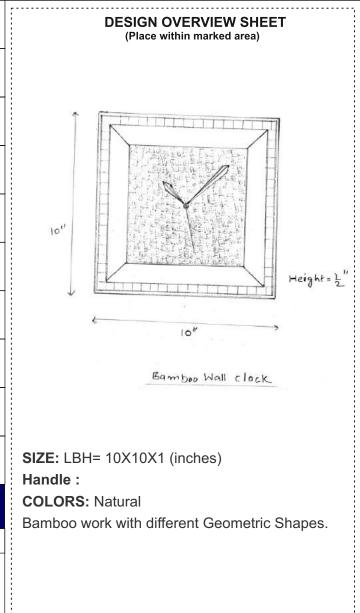

## SPECIFICATION SHEET

| Material<br>Description:           | Bamboo                       |  |  |
|------------------------------------|------------------------------|--|--|
| Fabric<br>Type/thread<br>c./color: | Natural                      |  |  |
| Techniques:                        | Cutting, Pasting and weaving |  |  |
| Material infusion :                | NA                           |  |  |
| Shape:                             | Geometric (Square)           |  |  |
| Color/Dye<br>type:                 | Natural                      |  |  |
| Size/range:<br>(IXbXh)             | 10"X10"X1"                   |  |  |
| Season:                            | Summer22                     |  |  |
| Material<br>Proc. area:            | Rosra                        |  |  |
| Prototype<br>develop.<br>vendor :  | Institution Dept.            |  |  |