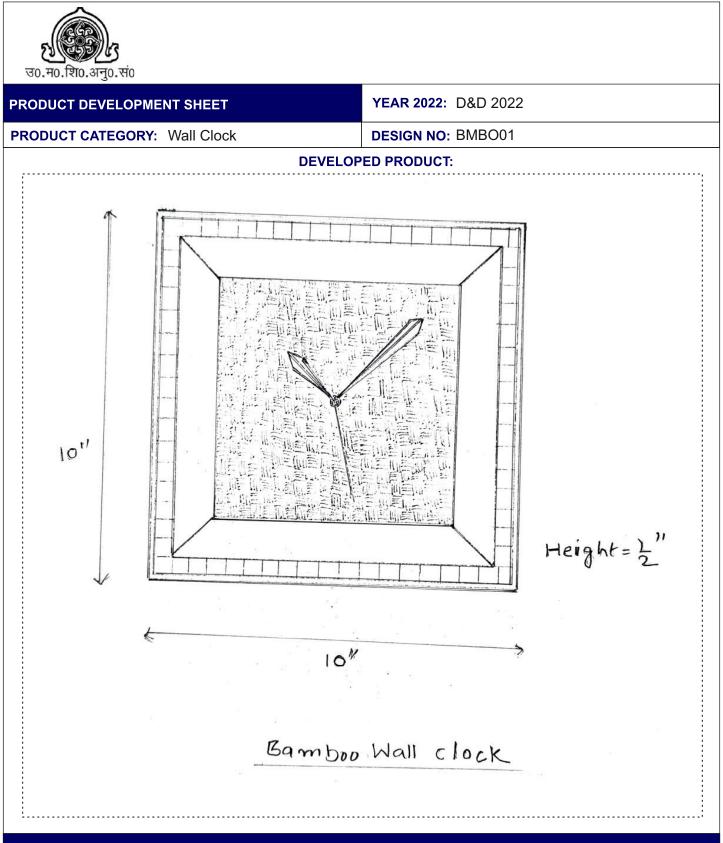

**PRODUCT DEVELOPMENT SHEET** 

YEAR 2022: D&D 2022

PRODUCT CATEGORY: Wall Clock

DESIGN NO: BMBO01

**PRODUCT DESIGN DESCRIPTION:** Art plus store wall decorative wall clock for home.

## SPECIFICATION SHEET

| Material<br>Description:           | Bamboo                       |  |  |
|------------------------------------|------------------------------|--|--|
| Fabric<br>Type/thread<br>c./color: | Natural                      |  |  |
| Techniques:                        | Cutting, Pasting and weaving |  |  |
| Material infusion :                | NA                           |  |  |
| Shape:                             | Geometric (Square)           |  |  |
| Color/Dye<br>type:                 | Natural                      |  |  |
| Size/range:<br>(IXbXh)             | 10"X10"X1"                   |  |  |
| Season:                            | Summer22                     |  |  |
| Material<br>Proc. area:            | Rosra                        |  |  |
| Prototype<br>develop.<br>vendor :  | Institution Dept.            |  |  |