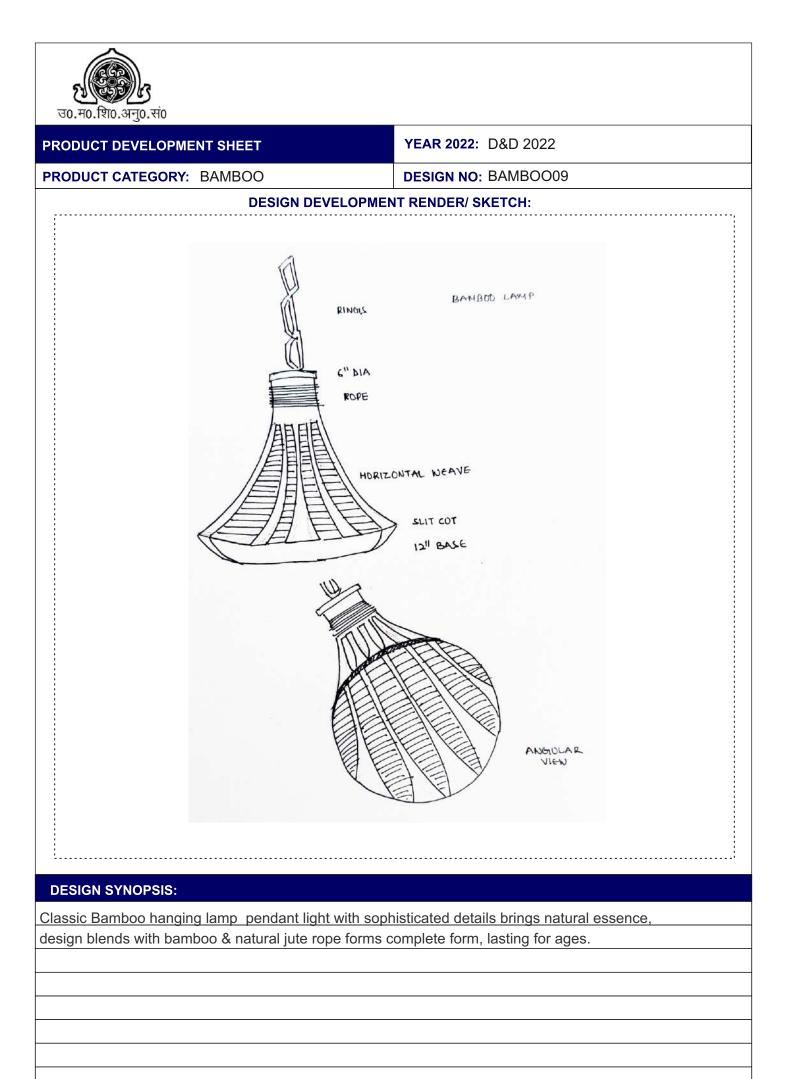

## DESIGN NO: BAMBOO09

## PRODUCT DESIGN DESCRIPTION: HANGING LAMP Multipurpose Usability Design

(Light & decor)

## SPECIFICATION SHEET

**Remarks:** 

| Material<br>Description:           | Hanging lamp shade             |                | DESIGN OVERVIEW SHEET<br>(Place within marked area)                     |                           |
|------------------------------------|--------------------------------|----------------|-------------------------------------------------------------------------|---------------------------|
| Fabric<br>Type/thread<br>c./color: | NA                             |                | A                                                                       |                           |
| Techniques:                        | Splicing / panelling/ mat wave |                | RING                                                                    | BANBOD LAMP               |
| Material<br>infusion :             | Bamboo                         |                |                                                                         | 16                        |
| Shape:                             | Round                          |                | HORIZONTAL MEAVE                                                        |                           |
| Color/Dye<br>type:                 | Synthetic                      |                |                                                                         |                           |
| Size/range:<br>(IXbXh)             | 12"X9"                         |                |                                                                         |                           |
| Season:                            | Summer22                       |                |                                                                         |                           |
| Material<br>Proc. area:            | Rosera                         |                | Natural<br>colour/                                                      | Green color rope          |
| Prototype<br>develop.<br>vendor :  | Institution Dept.              |                | SIZE: LXH= 12"X8"<br>COLORS:                                            |                           |
| DEVELOPMENT COST                   |                                |                | Natural- base body.<br>Natural- Bamboo weave<br>Brown Color' Rope layer |                           |
| SA                                 | MPLE                           | IN RETAIL      | Since ages usage o                                                      | f bamboo has been part of |
| 300/- Approx                       |                                | — 600/- Approx | every corner keepin                                                     | g environment clean.      |
|                                    |                                |                |                                                                         |                           |
| Remarks:                           |                                |                | Submitted by                                                            | Ujjwal Kumar              |
| Remarks:                           |                                |                | EPCH<br>Authorised Signatory                                            |                           |