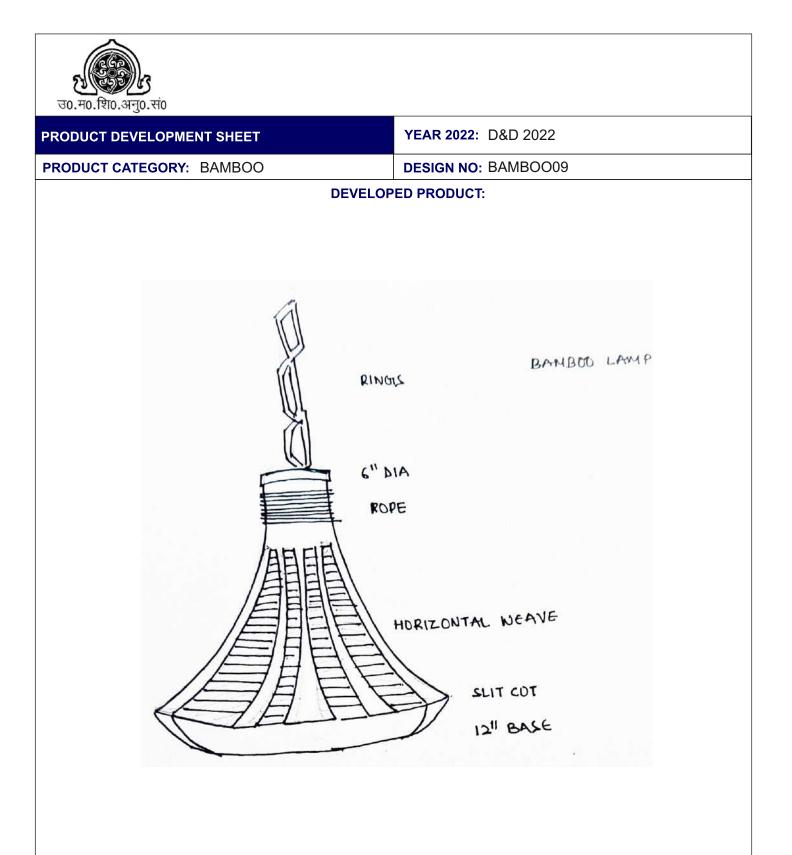

## DESIGN NO: BAMBOO09

## PRODUCT DESIGN DESCRIPTION: HANGING LAMP Multipurpose Usability Design

(Light & decor)

## SPECIFICATION SHEET

**Remarks:** 

| Material<br>Description:           | Hanging lamp shade             |                | DESIGN OVERVIEW SHEET<br>(Place within marked area)                     |                           |
|------------------------------------|--------------------------------|----------------|-------------------------------------------------------------------------|---------------------------|
| Fabric<br>Type/thread<br>c./color: | NA                             |                | A                                                                       |                           |
| Techniques:                        | Splicing / panelling/ mat wave |                | RING                                                                    | BANBOD LAMP               |
| Material<br>infusion :             | Bamboo                         |                |                                                                         | 16                        |
| Shape:                             | Round                          |                | HORIZONTAL MEAVE                                                        |                           |
| Color/Dye<br>type:                 | Synthetic                      |                |                                                                         |                           |
| Size/range:<br>(IXbXh)             | 12"X9"                         |                |                                                                         |                           |
| Season:                            | Summer22                       |                |                                                                         |                           |
| Material<br>Proc. area:            | Rosera                         |                | Natural<br>colour/                                                      | Green color rope          |
| Prototype<br>develop.<br>vendor :  | Institution Dept.              |                | SIZE: LXH= 12"X8"<br>COLORS:                                            |                           |
| DEVELOPMENT COST                   |                                |                | Natural- base body.<br>Natural- Bamboo weave<br>Brown Color' Rope layer |                           |
| SA                                 | MPLE                           | IN RETAIL      | Since ages usage o                                                      | f bamboo has been part of |
| 300/- Approx                       |                                | — 600/- Approx | every corner keepin                                                     | g environment clean.      |
|                                    |                                |                |                                                                         |                           |
| Remarks:                           |                                |                | Submitted by                                                            | Ujjwal Kumar              |
| Remarks:                           |                                |                | EPCH<br>Authorised Signatory                                            |                           |