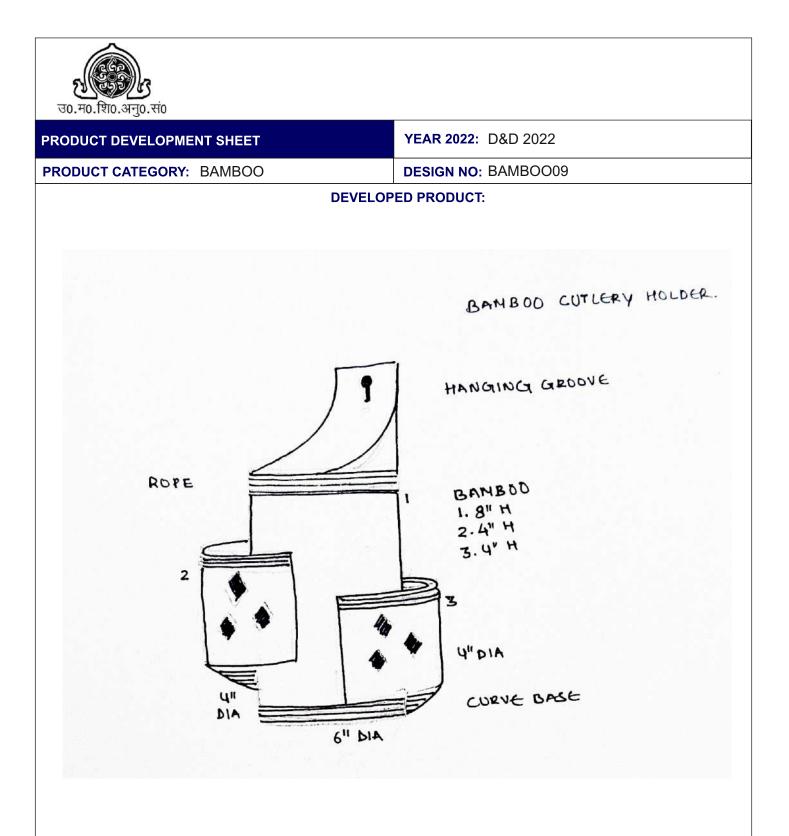

## PRODUCT DESIGN DESCRIPTION: CUTLERY STAND Multipurpose Usability Design

(Kitchen ware)

## SPECIFICATION SHEET

| Material<br>Description:           | Cutlery Stand                      |                | DESIGN OVERVIEW SHEET<br>(Place within marked area)                     |                                                                                                  |  |
|------------------------------------|------------------------------------|----------------|-------------------------------------------------------------------------|--------------------------------------------------------------------------------------------------|--|
| Fabric<br>Type/thread<br>c./color: | NA                                 |                |                                                                         | BANBOD CUTLERY HOLDER.                                                                           |  |
| Techniques:                        | Splicing /Pilling & heat embossing |                | Г                                                                       | HANGING GEDOVE<br>HANGING GEDOVE<br>1. BANBOD<br>1. B" H<br>2.4" H<br>3.4" H<br>3.4" H<br>3.4" H |  |
| Material infusion :                | Bamboo                             |                | ROPE                                                                    |                                                                                                  |  |
| Shape:                             | Round                              |                | 2                                                                       |                                                                                                  |  |
| Color/Dye<br>type:                 | Synthetic                          |                |                                                                         |                                                                                                  |  |
| Size/range:<br>(IXbXh)             | 6"X8", 4"X4", 4"X4".               |                | ыл6                                                                     | " DIA                                                                                            |  |
| Season:                            | Summer22                           |                |                                                                         |                                                                                                  |  |
| Material<br>Proc. area:            | Rosera                             |                | Natural<br>colour                                                       | Green color rope                                                                                 |  |
| Prototype<br>develop.<br>vendor :  | Institution Dept.                  |                | SIZE: LXH= 6"X8", 4"X4", 4"X4".<br>COLORS:                              |                                                                                                  |  |
| DEVELOPMENT COST                   |                                    |                | Natural- Base body.<br>Natural- Bamboo weave<br>Brown Color' Rope layer |                                                                                                  |  |
| SAMPLE                             |                                    | IN RETAIL      |                                                                         | of bamboo has been part of<br>ing environment clean.                                             |  |
| 300/- Approx                       |                                    | — 600/- Approx |                                                                         |                                                                                                  |  |
|                                    |                                    |                |                                                                         |                                                                                                  |  |
| Remarks:                           |                                    |                | Submitted by                                                            | Ujjwal Kumar                                                                                     |  |
| Remarks:                           |                                    |                | EPCH<br>Authorised Signatory                                            |                                                                                                  |  |
| Remarks:                           |                                    |                | UMSAS<br>Authorised Signatory                                           |                                                                                                  |  |

Bamboo cutlery organizer are perfect to keep everything organized. The bamboo as antioxidant material adds hygine & absorbs moisture, makes a great addition to any kitchen. Design cultivates eco friendly bamboo in cylindrical form to hold your cutlery items moisturous & rust free.