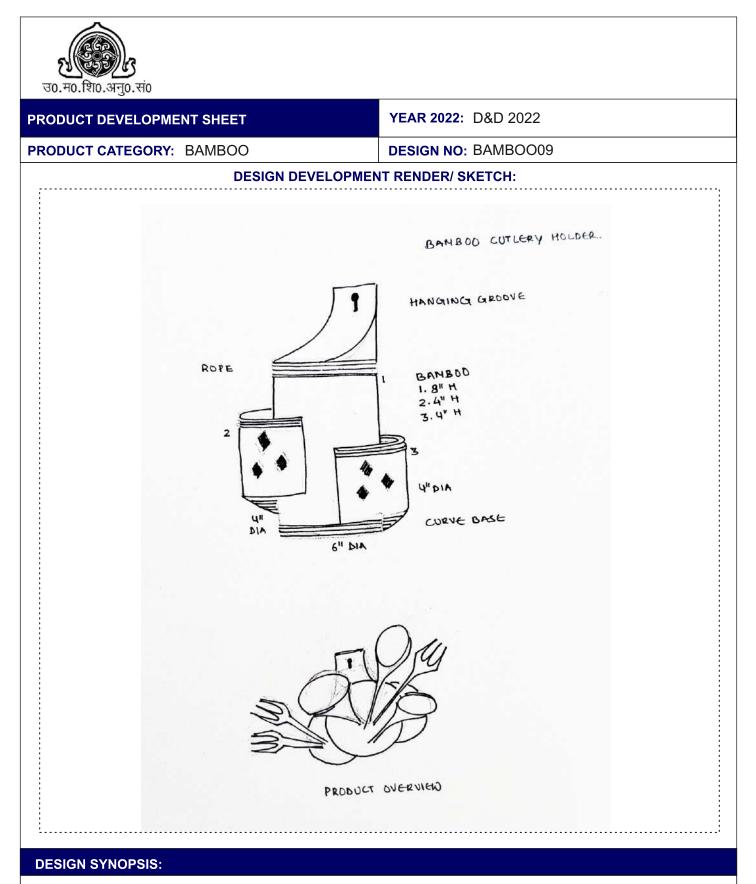

## PRODUCT DESIGN DESCRIPTION: CUTLERY STAND Multipurpose Usability Design

(Kitchen ware)

## SPECIFICATION SHEET

| Material<br>Description:           | Cutlery Stand                      |                | DESIGN OVERVIEW SHEET<br>(Place within marked area)                     |                                                                                                  |  |
|------------------------------------|------------------------------------|----------------|-------------------------------------------------------------------------|--------------------------------------------------------------------------------------------------|--|
| Fabric<br>Type/thread<br>c./color: | NA                                 |                |                                                                         | BANBOD CUTLERY HOLDER.                                                                           |  |
| Techniques:                        | Splicing /Pilling & heat embossing |                | Г                                                                       | HANGING GEDOVE<br>HANGING GEDOVE<br>1. BANBOD<br>1. B" H<br>2.4" H<br>3.4" H<br>3.4" H<br>3.4" H |  |
| Material infusion :                | Bamboo                             |                | ROPE                                                                    |                                                                                                  |  |
| Shape:                             | Round                              |                | 2                                                                       |                                                                                                  |  |
| Color/Dye<br>type:                 | Synthetic                          |                |                                                                         |                                                                                                  |  |
| Size/range:<br>(IXbXh)             | 6"X8", 4"X4", 4"X4".               |                | ыл6                                                                     | " DIA                                                                                            |  |
| Season:                            | Summer22                           |                |                                                                         |                                                                                                  |  |
| Material<br>Proc. area:            | Rosera                             |                | Natural<br>colour                                                       | Green color rope                                                                                 |  |
| Prototype<br>develop.<br>vendor :  | Institution Dept.                  |                | SIZE: LXH= 6"X8", 4"X4", 4"X4".<br>COLORS:                              |                                                                                                  |  |
| DEVELOPMENT COST                   |                                    |                | Natural- Base body.<br>Natural- Bamboo weave<br>Brown Color' Rope layer |                                                                                                  |  |
| SAMPLE                             |                                    | IN RETAIL      |                                                                         | of bamboo has been part of<br>ing environment clean.                                             |  |
| 300/- Approx                       |                                    | — 600/- Approx |                                                                         |                                                                                                  |  |
|                                    |                                    |                |                                                                         |                                                                                                  |  |
| Remarks:                           |                                    |                | Submitted by                                                            | Ujjwal Kumar                                                                                     |  |
| Remarks:                           |                                    |                | EPCH<br>Authorised Signatory                                            |                                                                                                  |  |
| Remarks:                           |                                    |                | UMSAS<br>Authorised Signatory                                           |                                                                                                  |  |

Bamboo cutlery organizer are perfect to keep everything organized. The bamboo as antioxidant material adds hygine & absorbs moisture, makes a great addition to any kitchen. Design cultivates eco friendly bamboo in cylindrical form to hold your cutlery items moisturous & rust free.