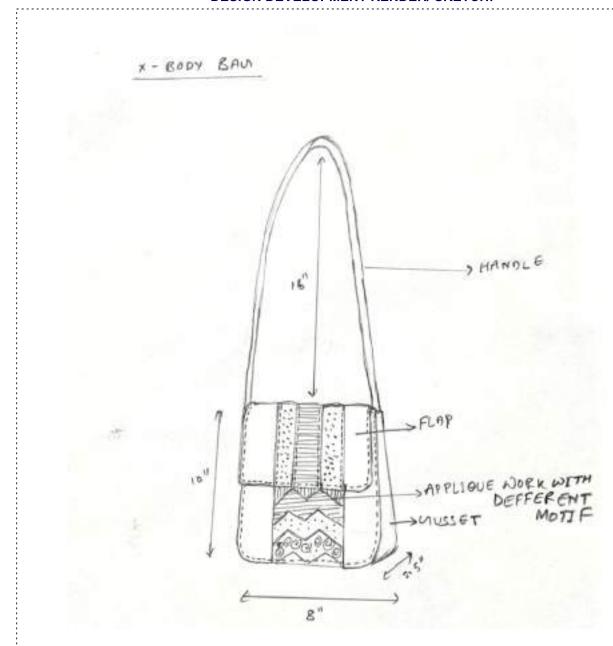

## **DESIGN DEVELOPMENT RENDER/ SKETCH:**

| SPECIFICATION SHEET                |                           |  |  |  |
|------------------------------------|---------------------------|--|--|--|
| Material<br>Description:           | Cotton and Zari thread    |  |  |  |
| Fabric<br>Type/thread<br>c./color: | Cotton                    |  |  |  |
| Techniques:                        | Applique                  |  |  |  |
| Material infusion :                | NA                        |  |  |  |
| Shape:                             | Square Shape X - Body Bag |  |  |  |
| Color/Dye type:                    | Synthetic/ dye            |  |  |  |
| Size/range:<br>(IXbXh)             | "X8"                      |  |  |  |
| Season:                            | Summer22                  |  |  |  |
| Material<br>Proc. area:            | ARA                       |  |  |  |
| Prototype<br>develop.<br>vendor:   | Institution Dept.         |  |  |  |

DESIGN OVERVIEW SHEET

LBH= 8X10X2.5 (inches)

**le**: 16 (Inches)

DURS:

que work with different abstract motif by

work.

metal zipper on top

Handle =1cm (Thickness)

Gusset Width= 2.5 inches

|          |  | ·                             |              |
|----------|--|-------------------------------|--------------|
| Remarks: |  | Submitted by                  | Vivek Ranjan |
| Remarks: |  | EPCH<br>Authorised Signatory  |              |
| Remarks: |  | UMSAS<br>Authorised Signatory |              |