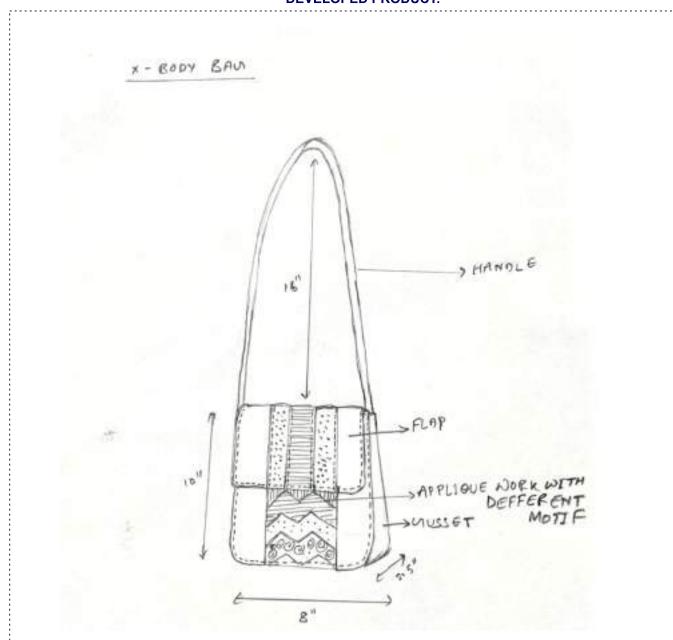

#### **DEVELOPED PRODUCT:**

| SPECIFICATION SHEET                |                           |  |  |  |
|------------------------------------|---------------------------|--|--|--|
| Material<br>Description:           | Cotton and Zari thread    |  |  |  |
| Fabric<br>Type/thread<br>c./color: | Cotton                    |  |  |  |
| Techniques:                        | Applique                  |  |  |  |
| Material infusion :                | NA                        |  |  |  |
| Shape:                             | Square Shape X - Body Bag |  |  |  |
| Color/Dye type:                    | Synthetic/ dye            |  |  |  |
| Size/range:<br>(IXbXh)             | "X8"                      |  |  |  |
| Season:                            | Summer22                  |  |  |  |
| Material<br>Proc. area:            | ARA                       |  |  |  |
| Prototype<br>develop.<br>vendor:   | Institution Dept.         |  |  |  |

DESIGN OVERVIEW SHEET

LBH= 8X10X2.5 (inches)

**le**: 16 (Inches)

DURS:

que work with different abstract motif by

work.

metal zipper on top

Handle =1cm (Thickness)

Gusset Width= 2.5 inches

|          |  | ·                             |              |
|----------|--|-------------------------------|--------------|
| Remarks: |  | Submitted by                  | Vivek Ranjan |
| Remarks: |  | EPCH<br>Authorised Signatory  |              |
| Remarks: |  | UMSAS<br>Authorised Signatory |              |