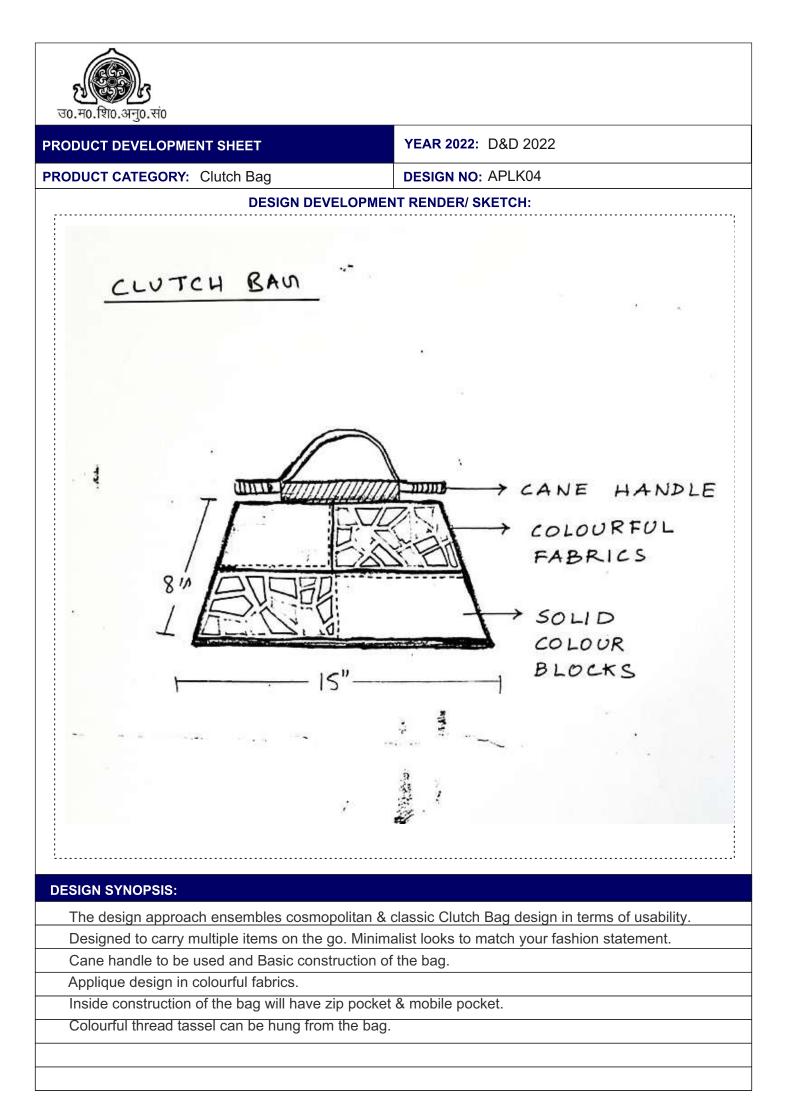

## PRODUCT DEVELOPMENT SHEET

YEAR 2022: D&D 2022

PRODUCT CATEGORY: Clutch Bag

DESIGN NO: APLK04

**PRODUCT DESIGN DESCRIPTION:** Multipurpose Usability Design/ clutch bag (Multiple sockets for personal items)

## **SPECIFICATION SHEET**

| Material<br>Description:           | Cotton, Thread, Cane Handle  |                | DESIGN OVERVIEW SHEET<br>(Place within marked area)                                                                                                                                                                             |                                                             |  |
|------------------------------------|------------------------------|----------------|---------------------------------------------------------------------------------------------------------------------------------------------------------------------------------------------------------------------------------|-------------------------------------------------------------|--|
| Fabric<br>Type/thread<br>c./color: | Cotton                       |                | CLUTCH BAM                                                                                                                                                                                                                      |                                                             |  |
| Techniques:                        | Applique                     |                | Solid<br>Colour<br>S''<br>IS''<br>Solid<br>Colour<br>BLOCKS                                                                                                                                                                     |                                                             |  |
| Material<br>infusion :             | NA                           |                |                                                                                                                                                                                                                                 |                                                             |  |
| Shape:                             | Abstract Motif and Geometric |                |                                                                                                                                                                                                                                 |                                                             |  |
| Color/Dye<br>type:                 | Synthetic/ dye               |                |                                                                                                                                                                                                                                 |                                                             |  |
| Size/range:<br>(IXbXh)             | 15"X8"                       | "X8"           |                                                                                                                                                                                                                                 | · CANE HANDLE TO BE USED<br>· BASIC CONSTRUCTION OF THE BAG |  |
| Season:                            | Summer22                     |                | APPLIQUE DESIGN IN COLOURFUL FABRICS<br>· INSIDE CONSTRUCTION OF THE BAG WILL<br>HAVE ZIP POCKET & MOBILE POCKET<br>· COLOURFUL THREAD TASSEL CAN BE HUNG<br>FROM THE BAG<br>SIZE: LBH= 15X8 (inches)<br>COLORS: Synthetic/ dye |                                                             |  |
| Material<br>Proc. area:            | ARA                          |                |                                                                                                                                                                                                                                 |                                                             |  |
| Prototype<br>develop.<br>vendor :  | Institution Dept.            |                |                                                                                                                                                                                                                                 |                                                             |  |
| DEVELOPMENT COST                   |                              |                | HANDLE: Cane Handle                                                                                                                                                                                                             |                                                             |  |
|                                    |                              |                | MATERIALS: Cotton Fabric                                                                                                                                                                                                        |                                                             |  |
| SAMPLE IN RETAIL                   |                              |                | Applique work with different abstract motif by                                                                                                                                                                                  |                                                             |  |
| 400/- Approx                       |                              | — 650/- Approx | thread work.                                                                                                                                                                                                                    |                                                             |  |
| Remarks:                           |                              |                | Submitted by                                                                                                                                                                                                                    | Vivek Ranjan                                                |  |
| Remarks:                           |                              |                | EPCH<br>Authorised Signatory                                                                                                                                                                                                    |                                                             |  |
| Remarks:                           |                              |                | UMSAS<br>Authorised Signatory                                                                                                                                                                                                   |                                                             |  |