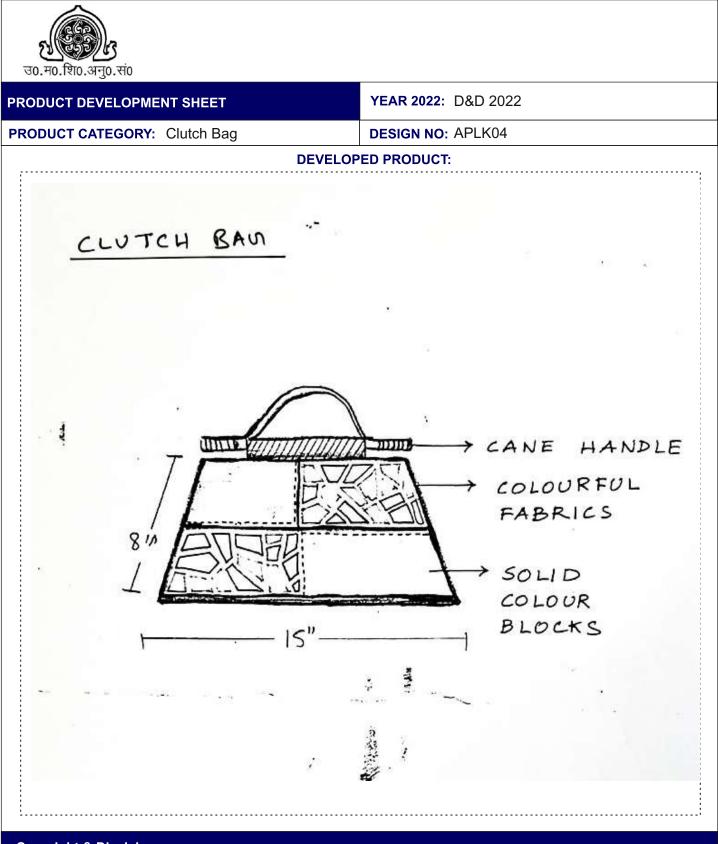

## PRODUCT DEVELOPMENT SHEET

YEAR 2022: D&D 2022

PRODUCT CATEGORY: Clutch Bag

DESIGN NO: APLK04

**PRODUCT DESIGN DESCRIPTION:** Multipurpose Usability Design/ clutch bag (Multiple sockets for personal items)

## **SPECIFICATION SHEET**

| Material<br>Description:           | Cotton, Thread, Cane Handle  |                | DESIGN OVERVIEW SHEET<br>(Place within marked area)                                                                                                                                                                             |                                                             |  |
|------------------------------------|------------------------------|----------------|---------------------------------------------------------------------------------------------------------------------------------------------------------------------------------------------------------------------------------|-------------------------------------------------------------|--|
| Fabric<br>Type/thread<br>c./color: | Cotton                       |                | CLUTCH BAM                                                                                                                                                                                                                      |                                                             |  |
| Techniques:                        | Applique                     |                | Solid<br>Colour<br>S''<br>IS''<br>Solid<br>Colour<br>BLOCKS                                                                                                                                                                     |                                                             |  |
| Material<br>infusion :             | NA                           |                |                                                                                                                                                                                                                                 |                                                             |  |
| Shape:                             | Abstract Motif and Geometric |                |                                                                                                                                                                                                                                 |                                                             |  |
| Color/Dye<br>type:                 | Synthetic/ dye               |                |                                                                                                                                                                                                                                 |                                                             |  |
| Size/range:<br>(IXbXh)             | 15"X8"                       | "X8"           |                                                                                                                                                                                                                                 | · CANE HANDLE TO BE USED<br>· BASIC CONSTRUCTION OF THE BAG |  |
| Season:                            | Summer22                     |                | APPLIQUE DESIGN IN COLOURFUL FABRICS<br>· INSIDE CONSTRUCTION OF THE BAG WILL<br>HAVE ZIP POCKET & MOBILE POCKET<br>· COLOURFUL THREAD TASSEL CAN BE HUNG<br>FROM THE BAG<br>SIZE: LBH= 15X8 (inches)<br>COLORS: Synthetic/ dye |                                                             |  |
| Material<br>Proc. area:            | ARA                          |                |                                                                                                                                                                                                                                 |                                                             |  |
| Prototype<br>develop.<br>vendor :  | Institution Dept.            |                |                                                                                                                                                                                                                                 |                                                             |  |
| DEVELOPMENT COST                   |                              |                | HANDLE: Cane Handle                                                                                                                                                                                                             |                                                             |  |
|                                    |                              |                | MATERIALS: Cotton Fabric                                                                                                                                                                                                        |                                                             |  |
| SAMPLE IN RETAIL                   |                              |                | Applique work with different abstract motif by                                                                                                                                                                                  |                                                             |  |
| 400/- Approx                       |                              | — 650/- Approx | thread work.                                                                                                                                                                                                                    |                                                             |  |
| Remarks:                           |                              |                | Submitted by                                                                                                                                                                                                                    | Vivek Ranjan                                                |  |
| Remarks:                           |                              |                | EPCH<br>Authorised Signatory                                                                                                                                                                                                    |                                                             |  |
| Remarks:                           |                              |                | UMSAS<br>Authorised Signatory                                                                                                                                                                                                   |                                                             |  |